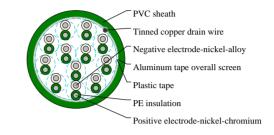

## CABLE CONSTRUCTION

Conductor: Solid Type applicable: KX, EX, JX, TX, NX, KCA, KCB, RCA, RCB, SCA, RCB, BC Insulation: PVC, PE, XLPE or LSZH thermoplastic material Wrapping: At least 1 layer of plastic tape Overall screen: 24 µm aluminium / PETP tape over 7-stranded tinned copper drain wire, 0.5mm<sup>2</sup> Outer sheath: PVC or LSZH thermoplastic material